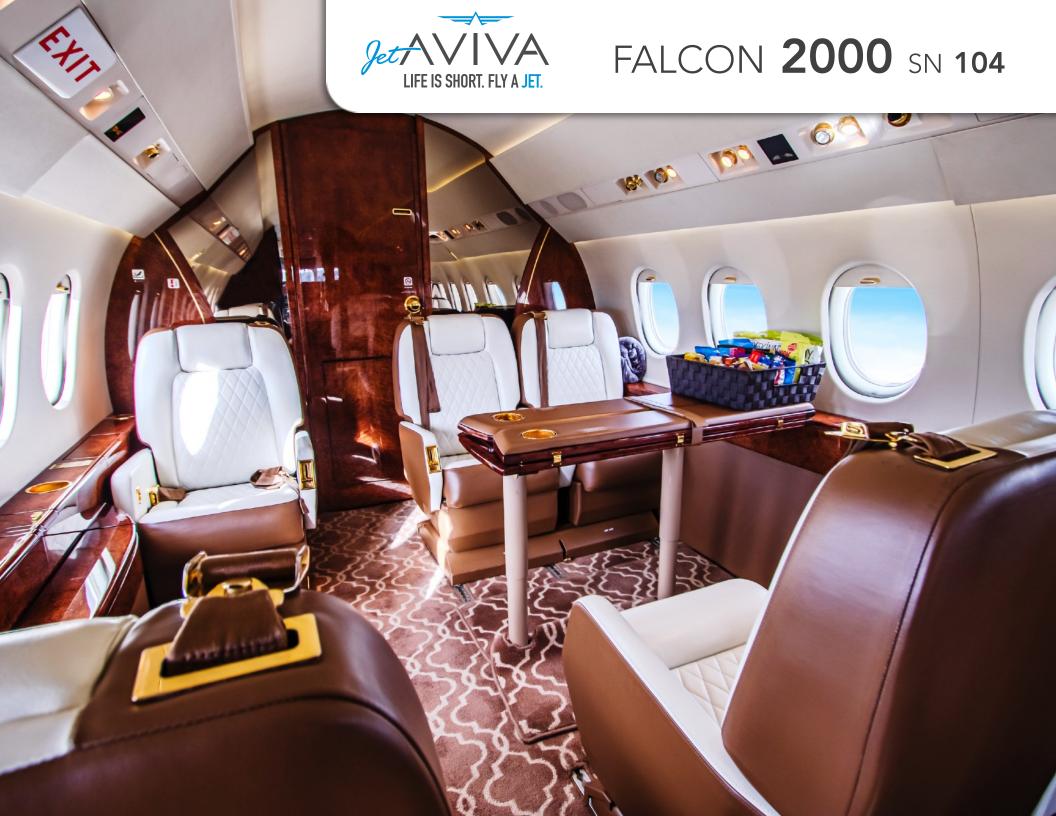

#### **INTERIOR & CABIN:**

2017 Completion
Ten (10) Passenger Configuration

Caressa butternut seating w/ white quilted diamond insert sections

Forward 4-place club with aft 4-place conference group opposite a 2-place club

Galley w/ microwave, high-temperature oven, laccobucci espresso machine

Cabin video system w/ 15-inch forward bulkhead monitor and four 5.6-inch plug-in monitors

Airshow 400 and dual CD/DVD entertainment system