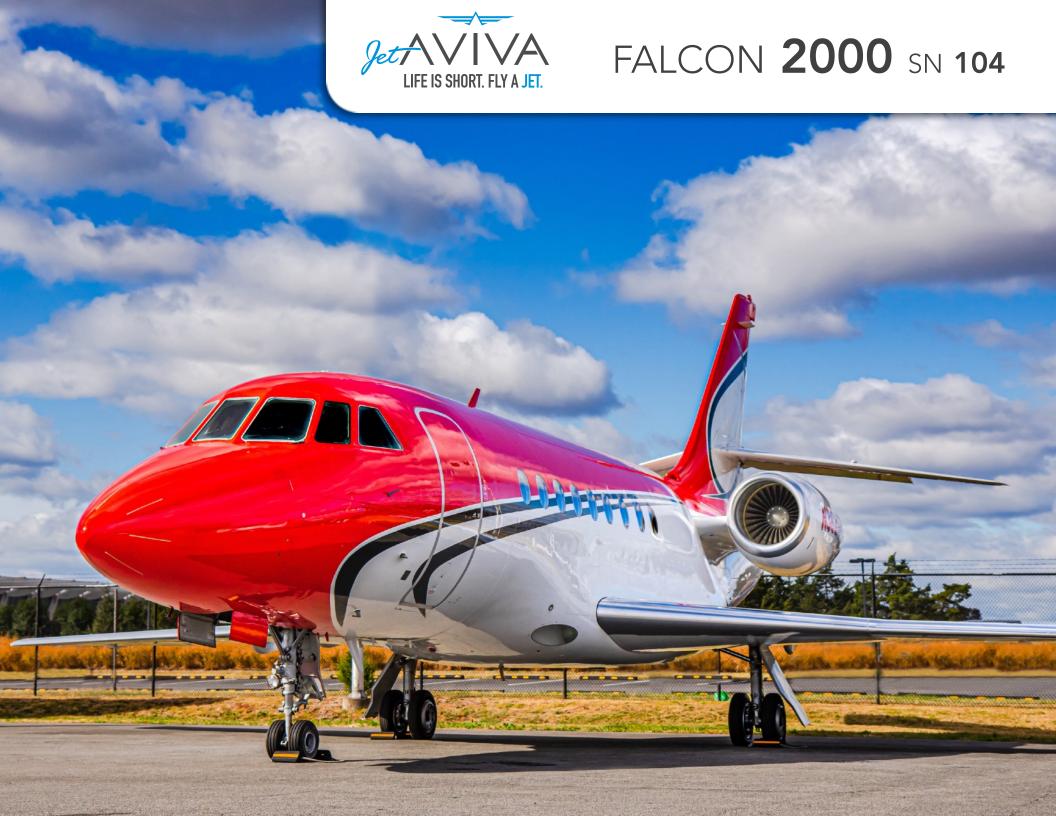

# **FALCON 2000**

SN 104

YEAR & MODEL: 2000 FALCON 2000 AIRFRAME TT: 14,779 HOURS

SERIAL NUMBER: 104 EI

**REGISTRATION: N362SM** 

**ENGINES TT:** 2,346 / 2,027 SMPI

**LOCATION:** DELAWARE, USA

#### **EXTERIOR & PAINT:**

2017 Completion
Snow White and Rocket Red base
Cumulus gray metallic, black velvet, gamma gray accents