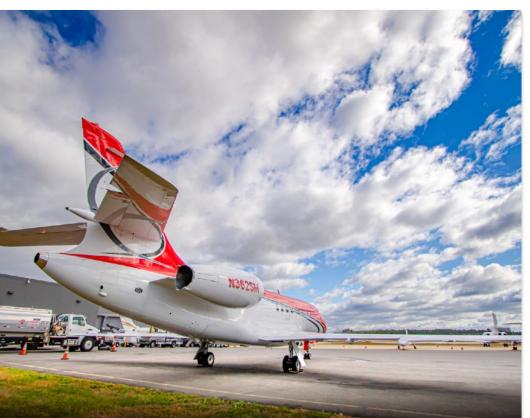

#### **EXTERIOR & PAINT:**

2017 Completion
Snow White and Rocket Red base
Cumulus gray metallic, black velvet, gamma gray accents