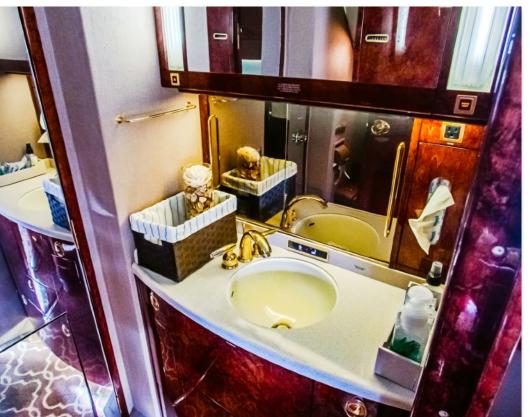

#### **INTERIOR & CABIN:**

2017 Completion
Ten (10) Passenger Configuration

Caressa butternut seating w/ white quilted diamond insert sections

Forward 4-place club with aft 4-place conference group opposite a 2-place club

Galley w/ microwave, high-temperature oven, laccobucci espresso machine

Cabin video system w/ 15-inch forward bulkhead monitor and four 5.6-inch plug-in monitors

Airshow 400 and dual CD/DVD entertainment system