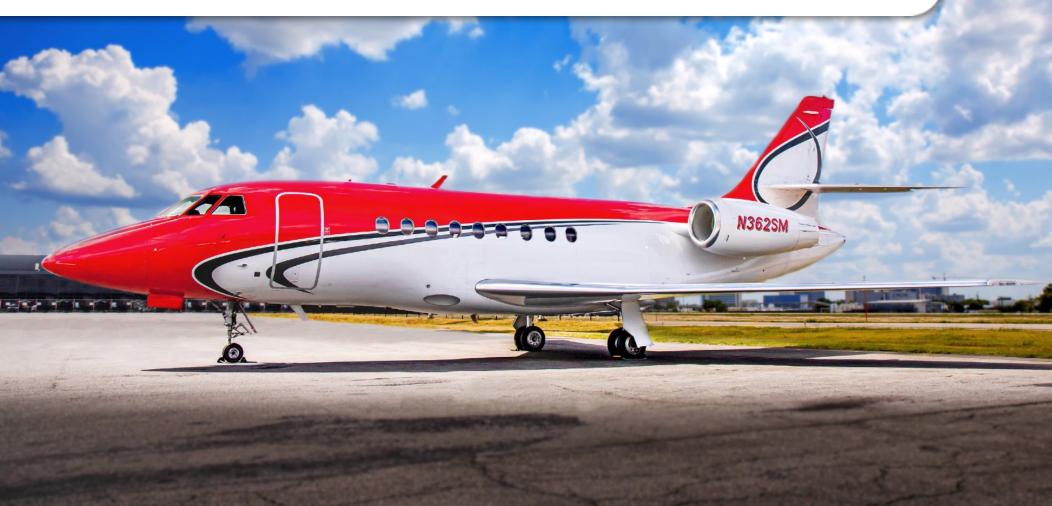

# **FALCON 2000**

SN 104

YEAR & MODEL: 2000 FALCON 2000 AIRFRAME TT: 14,779 HOURS

SERIAL NUMBER: 104 EI

**REGISTRATION: N362SM** 

**ENGINES TT:** 2,346 / 2,027 SMPI

**LOCATION:** DELAWARE, USA

#### **EXTERIOR & PAINT:**

2017 Completion
Snow White and Rocket Red base
Cumulus gray metallic, black velvet, gamma gray accents