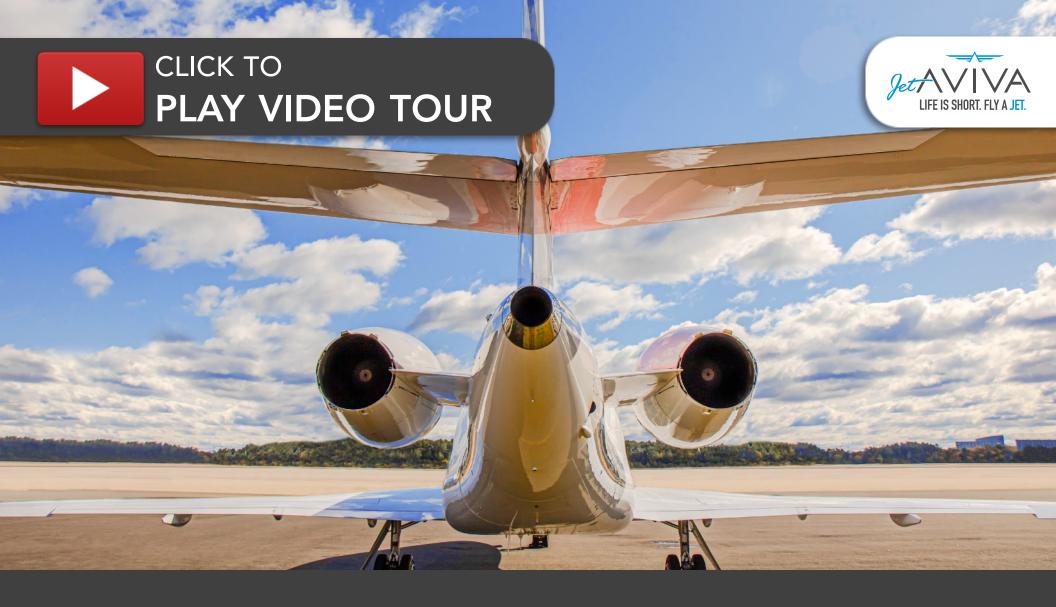

# **FALCON 2000**

SN 104

YEAR & MODEL: 2000 FALCON 2000 AIRFRAME TT: 14,779 HOURS

SERIAL NUMBER: 104 EI

**REGISTRATION: N362SM** 

**ENGINES TT:** 2,346 / 2,027 SMPI

**LOCATION:** DELAWARE, USA

### **ENGINES:**

2 x Honeywell CFE738-1-1B Enrolled in MSP Gold

Engine 1: 13,186 TT / 2,346 SMPI / 4,847 SCZI

Engine 2: 12,895 TT / 2,027 SMPI / 4,543 SCZI