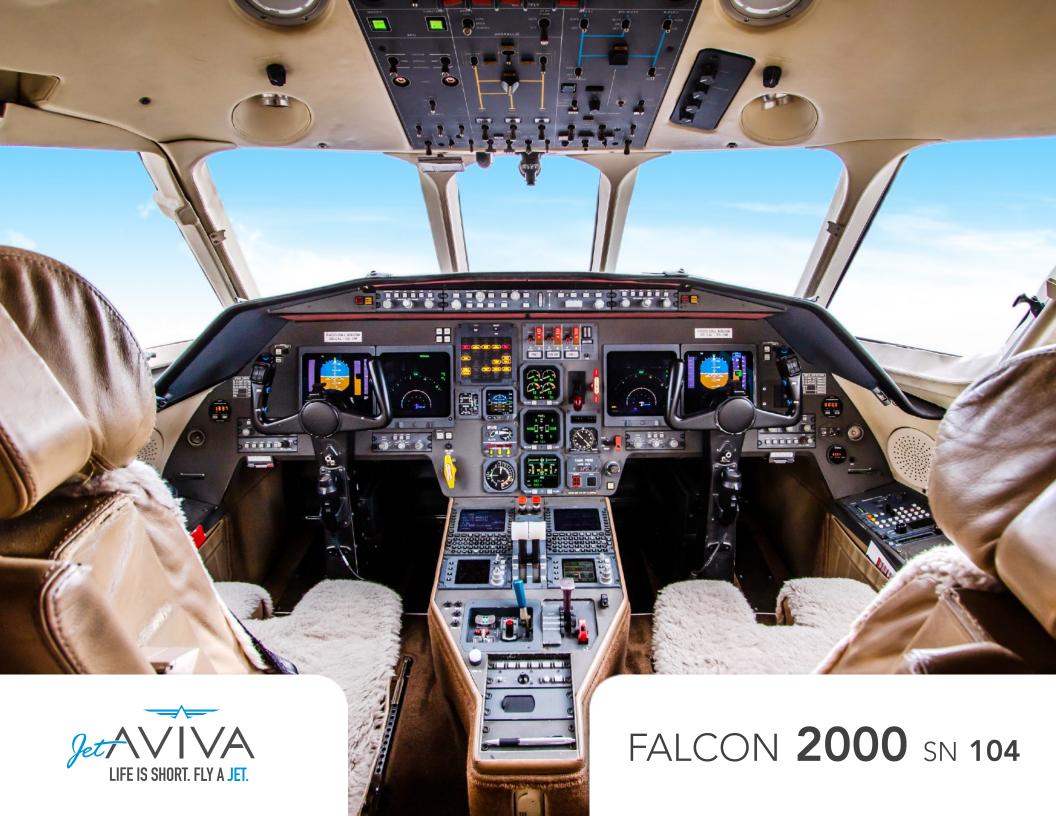

### **AVIONICS:**

ADF: Dual Collins ADF-462 Autopilot: Collins APS-4000

Avionics Package: Collins Pro Line 4

Communication Radios: Dual Collins VHF-422C

DME: Dual Collins DME-442

EFIS: Collins EFD-4077 2-tube

FMS: Honeywell FMC-6000

GPS: Dual Collins GPS-4000

Hi Frequency: Dual Collins HF-9034A RX/TX

IRS: Dual Honeywell LASEREF IV

Navigation Radios: Dual Collins VIR-432

Radar Altimeter: Dual Collins ALT-55B

TAWS: Honeywell Mark V GPWS w/windshear

TCAS: Collins TTR-4000 TCAS-II w/change 7

Transponder: Dual Collins TDR-94D Mode S

Weather Radar: Collins RTA-858