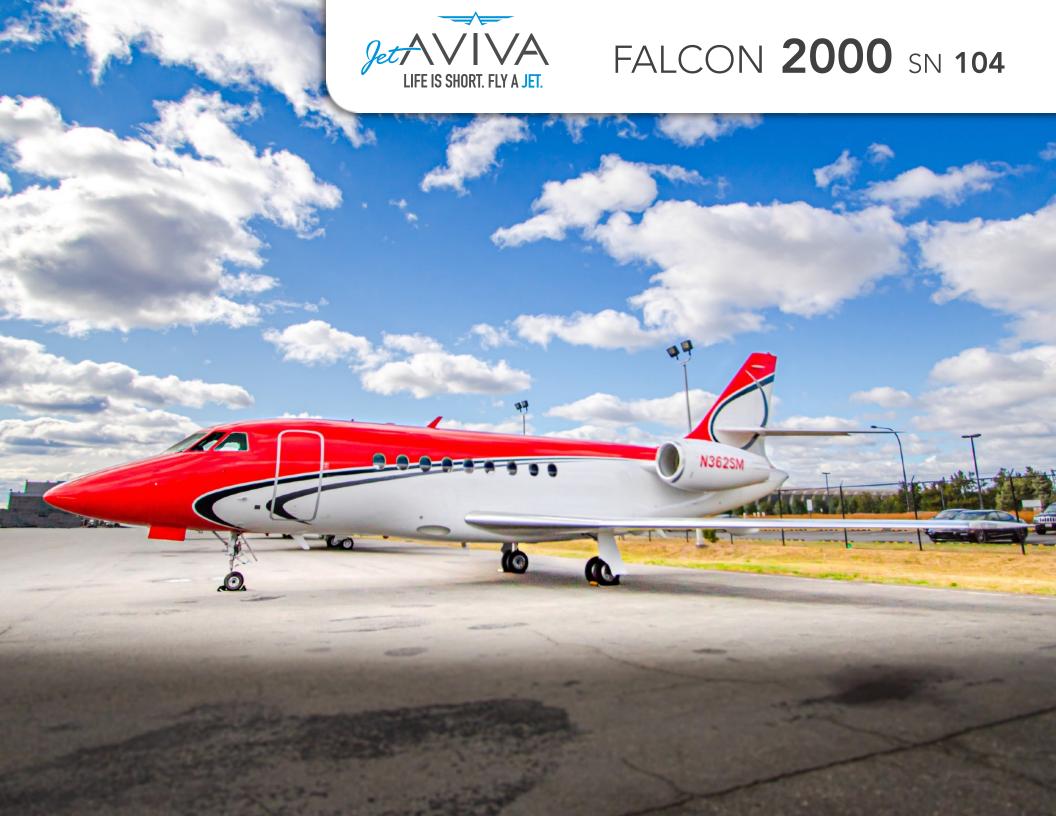

# **FALCON 2000**

SN 104

YEAR & MODEL: 2000 FALCON 2000 AIRFRAME TT: 14,779 HOURS

SERIAL NUMBER: 104 EI

**REGISTRATION: N362SM** 

**ENGINES TT:** 2,346 / 2,027 SMPI

**LOCATION:** DELAWARE, USA

#### **EXTERIOR & PAINT:**

2017 Completion
Snow White and Rocket Red base
Cumulus gray metallic, black velvet, gamma gray accents