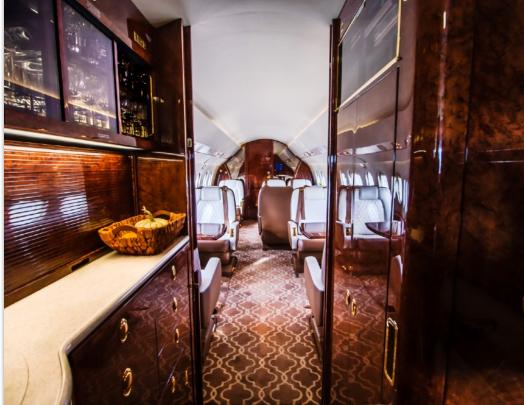

#### **INTERIOR & CABIN:**

2017 Completion
Ten (10) Passenger Configuration

Caressa butternut seating w/ white quilted diamond insert sections

Forward 4-place club with aft 4-place conference group opposite a 2-place club

Galley w/ microwave, high-temperature oven, laccobucci espresso machine

Cabin video system w/ 15-inch forward bulkhead monitor and four 5.6-inch plug-in monitors

Airshow 400 and dual CD/DVD entertainment system