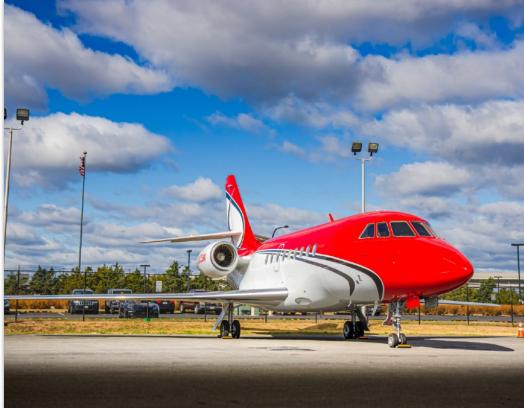

#### **EXTERIOR & PAINT:**

2017 Completion
Snow White and Rocket Red base
Cumulus gray metallic, black velvet, gamma gray accents