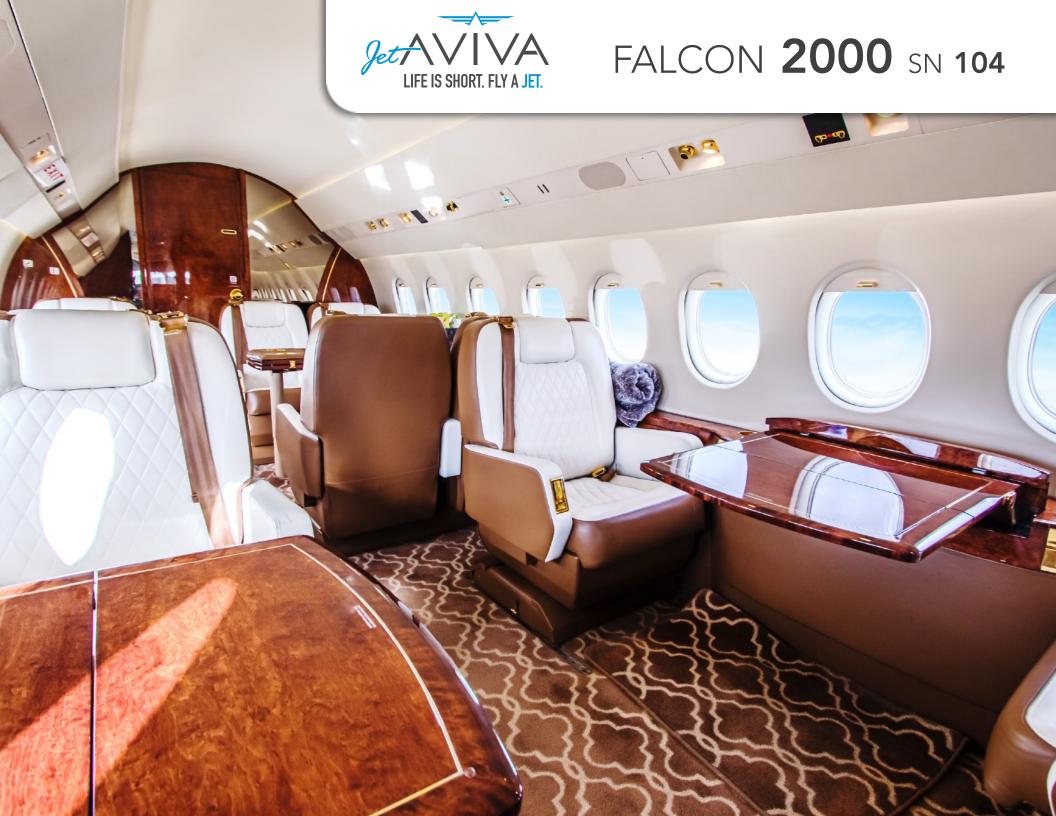

#### **INTERIOR & CABIN:**

2017 Completion
Ten (10) Passenger Configuration

Caressa butternut seating w/ white quilted diamond insert sections

Forward 4-place club with aft 4-place conference group opposite a 2-place club

Galley w/ microwave, high-temperature oven, laccobucci espresso machine

Cabin video system w/ 15-inch forward bulkhead monitor and four 5.6-inch plug-in monitors

Airshow 400 and dual CD/DVD entertainment system